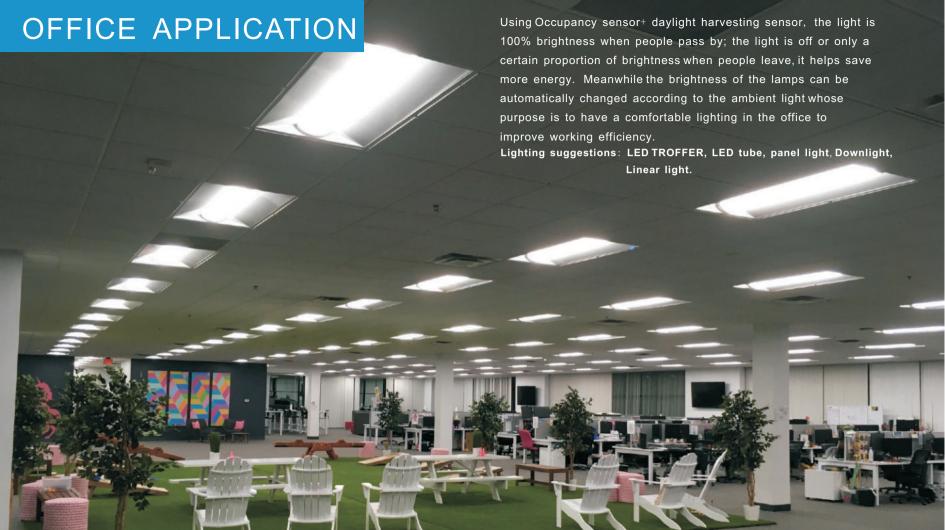

nput the local electricity cost, the results will be quickly calculated, which will help you figure out the electricity cost saved by using LED lamps during a specific period of time, it will help you persuade your end customers, letting them see the benefits by using this function.

## AUTO-SAVED LIGHTING DESIGN DRAWING

When you design a room light, you can download the platform drawing or real pictures into the APP. You can lay the lights freely on the scene diagram, so it will be automatically generated of specific position information of each lamp in the APP. It will help you have a clear understanding of the specific location and working conditions of each lamp, it's convenient for your management and data reservation.







More convenient, safer and let you enjoy the smart life.









Occupancy sensor+daylight harvesting sensor, The light will be working when reading area and bookshelf area are occupied, Meanwhile it automatically interprets the brightness of the lamps according to the ambient light to maintain the comfortable lighting. After the library is closed and the readers leave, the lamps will automatically turn off.

Lighting suggestions: LED Downlight, tube, linear light, panel light