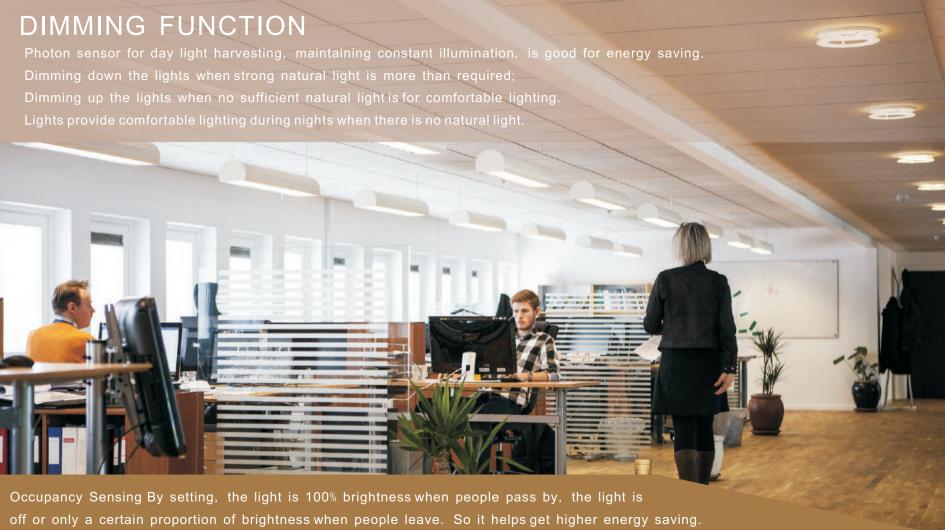

More convenient, safer and let you enjoy the smart life.

Occupancy sensor+daylight harvesting sensor, The light will be working when reading area and bookshelf area are occupied, Meanwhile it automatically interprets the brightness of the lamps according to the ambient light to maintain the comfortable lighting. After the library is closed and the readers leave, the lamps will automatically turn off.