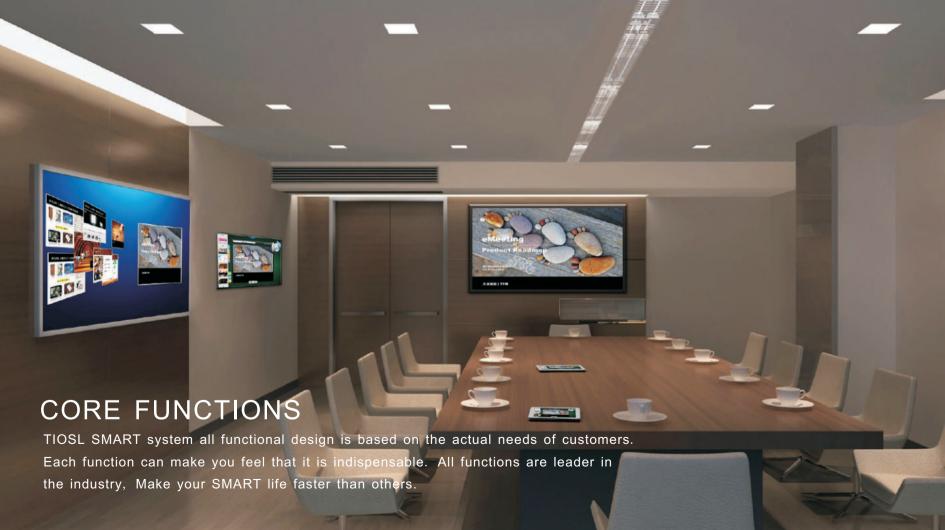

## **COMPLETE FUNCTIONS**

TIOSL system supports area control & group control & scene control, it also has signal

stabilization and is suitable for office, school, library, hospital, work plant and warehouse etc. Its motion sensor interaction and photon sensor help to maintain comfortable lighting, its Circadian is ready for more healthy lighting, which let people improve their work efficiency and enjoy the art of light.