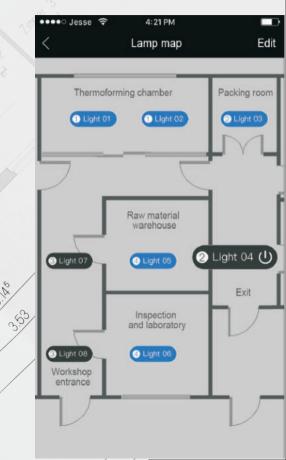

## AUTO-SAVED LIGHTING DESIGN DRAWING

When you design a room light, you can download the platform drawing or real pictures into the APP. You can lay the lights freely on the scene diagram, so it will be automatically generated of specific position information of each lamp in the APP. It will help you have a clear understanding of the specific location and working conditions of each lamp, it's convenient for your management and data reservation.