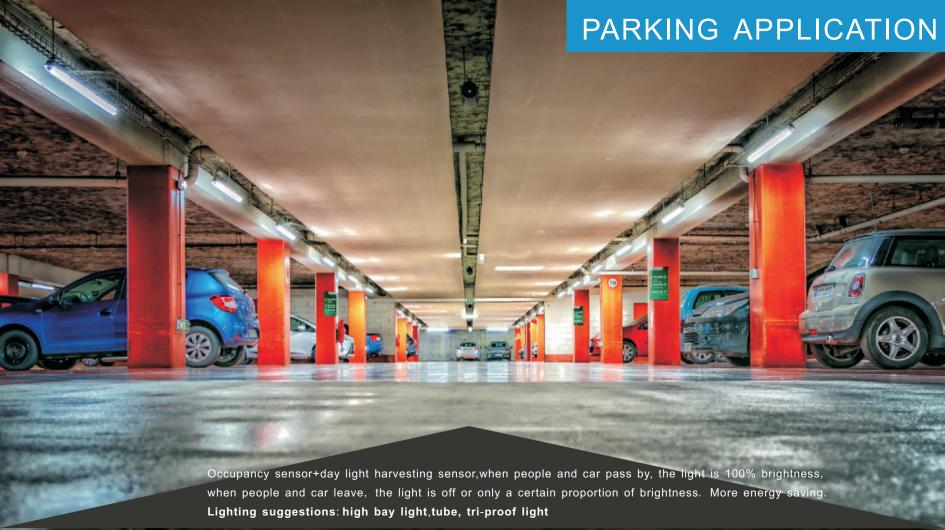

an lay the lights freely on the scene diagram, so it will be automatically generated of specific position information of each lamp in the APP. It will help you have a clear understanding of the specific location and working conditions of each lamp, it's convenient for your management and data reservation.







More convenient, safer and let you enjoy the smart life.









Occupancy sensor+daylight harvesting sensor, The light will be working when reading area and bookshelf area are occupied, Meanwhile it automatically interprets the brightness of the lamps according to the ambient light to maintain the comfortable lighting. After the library is closed and the readers leave, the lamps will automatically turn off.

Lighting suggestions: LED Downlight, tube, linear light, panel light