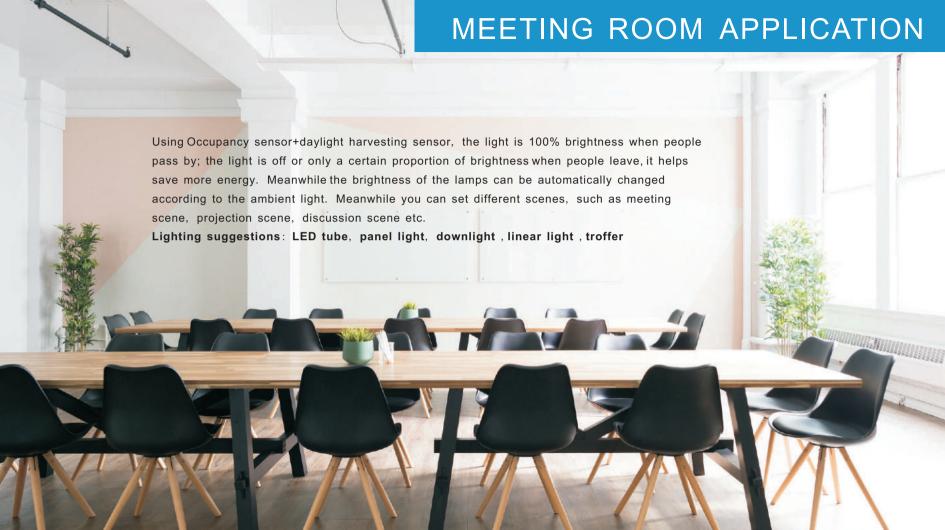

More convenient, safer and let you enjoy the smart life.

Occupancy sensor+daylight harvesting sensor, The light will be working when reading area and bookshelf area are occupied, Meanwhile it automatically interprets the brightness of the lamps according to the ambient light to maintain the comfortable lighting. After the library is closed and the readers leave, the lamps will automatically turn off.

Lighting suggestions: LED Downlight, tube, linear light, panel light