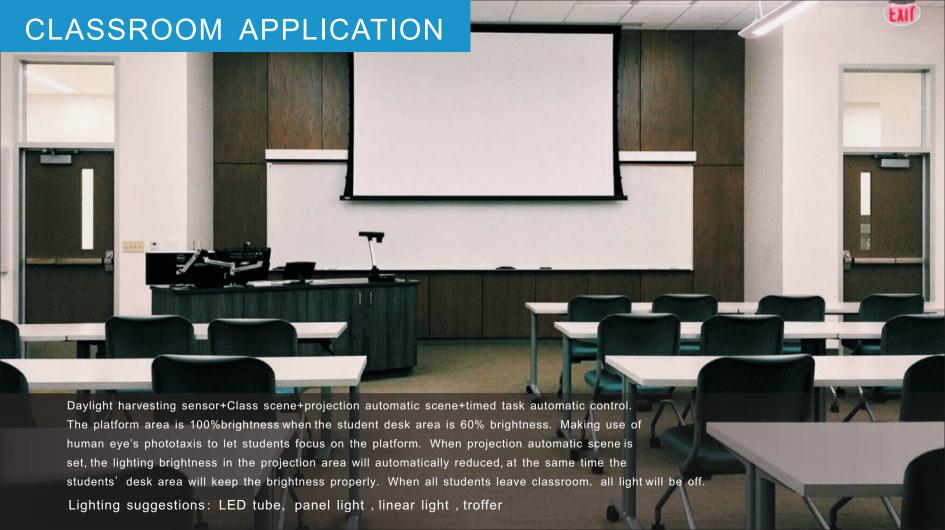

the local electricity cost, the results will be quickly calculated, which will help you figure out the electricity cost saved by using LED lamps during a specific period of time, it will help you persuade your end customers, letting them see the benefits by using this function.

## AUTO-SAVED LIGHTING DESIGN DRAWING

When you design a room light, you can download the platform drawing or real pictures into the APP. You can lay the lights freely on the scene diagram, so it will be automatically generated of specific position information of each lamp in the APP. It will help you have a clear understanding of the specific location and working conditions of each lamp, it's convenient for your management and data reservation.







More convenient, safer and let you enjoy the smart life.









Occupancy sensor+daylight harvesting sensor, The light will be working when reading area and bookshelf area are occupied, Meanwhile it automatically interprets the brightness of the lamps according to the ambient light to maintain the comfortable lighting. After the library is closed and the readers leave, the lamps will automatically turn off.

Lighting suggestions: LED Downlight, tube, linear light, panel light