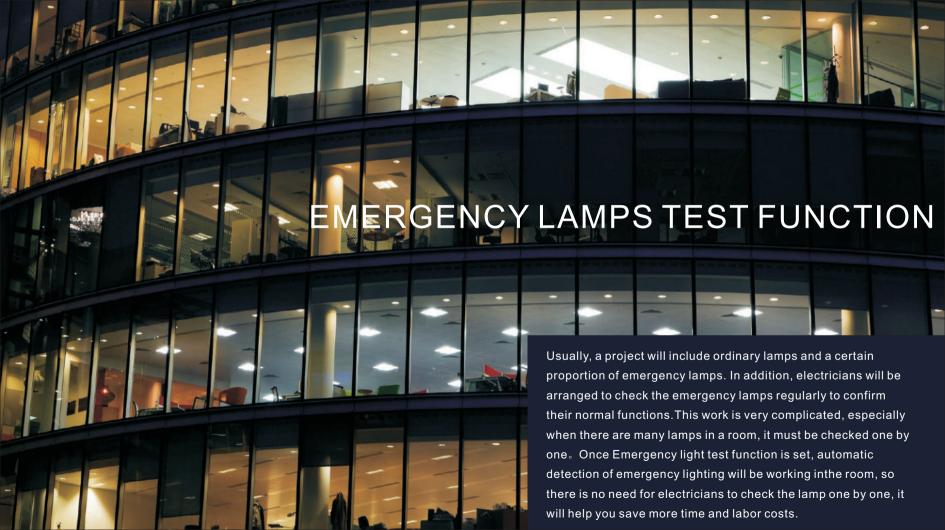

function can record a series of parameter values, when users input the local electricity cost, the results will be quickly calculated, which will help you figure out the electricity cost saved by using LED lamps during a specific period of time, it will help you persuade your end customers, letting them see the benefits by using this function.

## AUTO-SAVED LIGHTING DESIGN DRAWING

When you design a room light, you can download the platform drawing or real pictures into the APP. You can lay the lights freely on the scene diagram, so it will be automatically generated of specific position information of each lamp in the APP. It will help you have a clear understanding of the specific location and working conditions of each lamp, it's convenient for your management and data reservation.







More convenient, safer and let you enjoy the smart life.









Occupancy sensor+daylight harvesting sensor, The light will be working when reading area and bookshelf area are occupied, Meanwhile it automatically interprets the brightness of the lamps according to the ambient light to maintain the comfortable lighting. After the library is closed and the readers leave, the lamps will automatically turn off.

Lighting suggestions: LED Downlight, tube, linear light, panel light