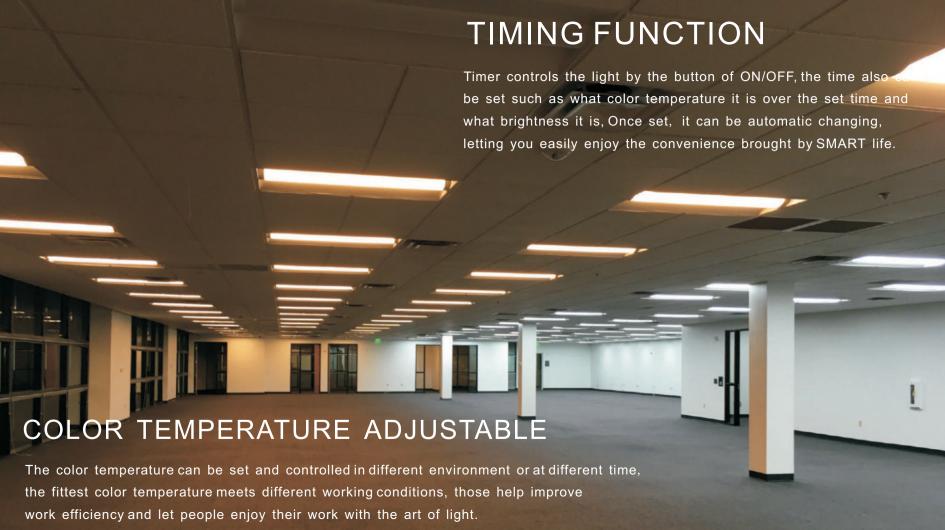

## **COMPLETE FUNCTIONS**

TIOSL system supports area control & group control & scene control, it also has signal

stabilization and is suitable for office, school, library, hospital, work plant and warehouse etc. Its motion sensor interaction and photon sensor help to maintain comfortable lighting, its Circadian is ready for more healthy lighting, which let people improve their work efficiency and enjoy the art of light.